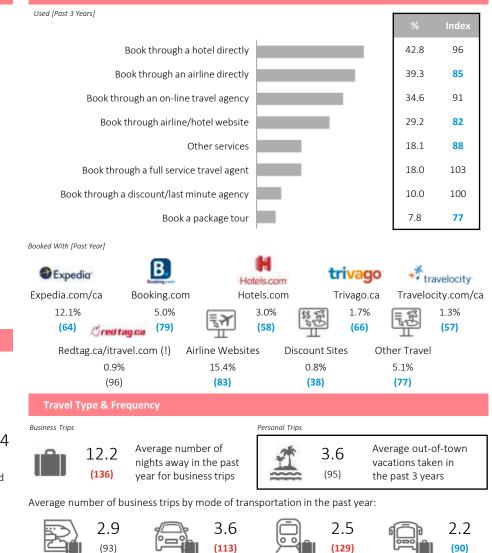

### Vacation Booking\*\*

(!) Indicates small sample size

4

\*Selected and ranked by percent composition

#### Accommodation Preferences\*

Used [Past 3 Years]

|             |                   | R                    | <u>Åta</u>    |               | õ                        | ©\$P        |
|-------------|-------------------|----------------------|---------------|---------------|--------------------------|-------------|
| Hotel       | Friends/relatives | All-inclusive resort | Camping       | Motel         | Vacation rental by owner | Cottage     |
| 48.3%       | 39.9%             | 14.0%                | 24.6%         | 22.2%         | 14.4%                    | 4.9%        |
| <b>(88)</b> | (98)              | <b>(89)</b>          | (88)          | (101)         | <b>(73)</b>              | <b>(46)</b> |
|             |                   |                      | <del>回覧</del> |               |                          |             |
| B&B         | Condo/apartment   | Cruise ship          | RV/camper     | Package tours | Spa resort               | Boat        |
| 11.7%       | 7.0%              | 9.1%                 | 11.5%         | 2.1%          | 5.7%                     | 2.5%        |
| <b>(81)</b> | (57)              | (64)                 | (71)          | (41)          | (90)                     | (97)        |

| -1 | , | ~ |  |  |  |
|----|---|---|--|--|--|
|    |   |   |  |  |  |
|    |   |   |  |  |  |

| Flown [Past Year]                   |                |                     |                 |                |
|-------------------------------------|----------------|---------------------|-----------------|----------------|
| 🛞 AIR CANADA                        | WESTJET 🄣      | Air<br>transat      | porter          | *              |
| Air Canada                          | West Jet       | Air Transat         | Porter Airlines | Other Canadian |
| 32.7%                               | 34.1%          | 8.9%                | 0.4%            | 5.7%           |
| (90)                                | (95)           | (137)               | (25)            | (85)           |
| UNITED                              | A DELTA        | American Airlines 🔪 |                 |                |
| United Airlines                     | Delta Airlines | American Airlines   | Other American  |                |
| 5.1%                                | 3.4%           | 5.9%                | 3.4%            |                |
| (70)                                | (67)           | (154)               | (52)            |                |
| $ \langle \hat{f}_{ij}^{*}\rangle $ | *              |                     | B               |                |
| European Airlines                   | Asian Airlines | Other Charter       | Other           |                |
| 5.8%                                | 5.0%           | 1.0%                | 5.0%            |                |
| (74)                                | (76)           | (71)                | (61)            |                |

### Car Rental\*

Rented From [Past Year]

| Enterprise<br>9.5%<br>(104) | Budget<br>5.8%<br>(84)               | Avis<br>1.0%<br>(35)             | National<br>National<br>3.2%<br>(62) |
|-----------------------------|--------------------------------------|----------------------------------|--------------------------------------|
| Hertz<br>0.9%<br>(34)       | Discount<br>Discount<br>1.2%<br>(80) | U-Haul<br>U-Haul<br>1.7%<br>(87) | Other Rentals<br>2.2%<br>(71)        |