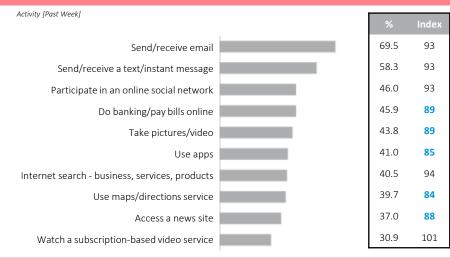

Media

| Media                   |      |       |                                  |                 |                                       |                 |                           |           |       |
|-------------------------|------|-------|----------------------------------|-----------------|---------------------------------------|-----------------|---------------------------|-----------|-------|
| Overall Level of Use    |      |       |                                  |                 |                                       |                 |                           |           |       |
| Radio                   |      |       | Television                       | News            | spaper                                | Magazine        | Int                       | ernet     |       |
| <u> </u>                |      |       |                                  |                 |                                       |                 |                           | (11)      |       |
| 12 hours/week           |      | 1,    | 381 minutes/week                 | 1 hour          | rs/week                               | 7 minutes/day   | 214 mii                   | nutes/day |       |
| (98)                    |      |       | (112)                            | (9              | 96)                                   | (91)            | (1                        | LO3)      |       |
| Top Radio Programs*     |      |       | Top Television Programs*         |                 | Top Newspaper Sections*               |                 | Top Magazine Publications | *         |       |
| Programs [Weekly]       |      |       | Programs [Average Week]          |                 | Frequency Read [Occasionally/Frequent | tly]            | Read [Past Month]         |           |       |
|                         | %    | Index |                                  | % Index         |                                       | % Index         |                           | %         | Index |
| News/Talk               | 29.1 | 90    | Movies                           | 51.4 109        | Local & Regional News                 | 60.7 102        | Other English-Canadian    | 11.2      | 93    |
| Classic Hits            | 18.7 | 134   | Evening local news               | 39.6 94         | International News & World            | 55.6 99         | Other U.S. magazines      | 11.0      | 105   |
| Adult Contemporary      | 15.6 | 82    | News/current affairs             | 35.9 <b>115</b> | National News                         | 52.6 100        | Hello! Canada             | 7.6       | 167   |
| Mainstream Top 40/CHR   | 10.9 | 79    | Primetime serial dramas          | 33.2 106        | Health                                | 41.6 105        | Canadian Living           | 7.4       | 63    |
| AOR/Mainstream Rock     | 10.7 | 95    | Suspense/crime dramas            | 31.6 101        | Movie & Entertainment                 | 39.5 <b>113</b> | National Geographic       | 7.2       | 98    |
| Hot Adult Contemporary  | 9.7  | 107   | Documentaries                    | 29.3 98         | Travel                                | 32.4 105        | Canadian Geographic       | 7.2       | 128   |
| Today's Country         | 9.0  | 86    | Hockey (when in season)          | 28.5 95         | Editorials                            | 32.2 101        | Reader's Digest           | 6.9       | 114   |
| Not Classified          | 8.6  | 114   | Cooking programs                 | 27.6 105        | Food                                  | 30.3 97         | Maclean's                 | 5.5       | 76    |
| Multi/Variety/Specialty | 8.4  | 74    | Home renovation/decoration shows | 27.0 99         | Sports                                | 27.6 95         | People                    | 5.3       | 79    |
| Modern/Alternative Rock | 8.4  | 101   | Situation comedies               | 24.7 93         | Business & Financial                  | 25.6 106        | Cineplex Magazine         | 4.2       | 95    |

#### **Top Internet Activities\***