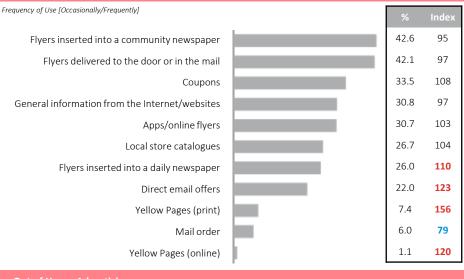

| 53    | Out of Home Adv               |
| Access a radio station's website             | 14.0 | 129   | 4.1  | 96    | 4.8  | 127   |                               |
| Access home decor-related content            | 11.8 | 117   | 3.2  | 96    | 3.5  | 102   | Insi<br>On street furniture   |
| Access a TV station's website                | 8.2  | 93    | 2.7  | 86    | 0.9  | 108   | (<br>Inside                   |
| Access celebrity gossip content              | 5.4  | 77    | 5.1  | 82    | 1.8  | 126   |                               |
| Access fashion or beauty-<br>related content | 6.9  | 91    | 5.0  | 85    | 2.4  | 108   | Screer<br>On subway           |
| Access automotive<br>news/content            | 7.7  | 98    | 3.7  | 79    | 1.0  | 76    | Inside<br>Inside<br>Inside si |



## vertising

| Advertising [Past Week]             |  |
|-------------------------------------|--|
| Billboards                          |  |
| On bus exteriors                    |  |
| Inside shopping malls               |  |
| street furniture (e.g. bus benches) |  |
| Digital billboards                  |  |
| On transit shelters                 |  |
| Inside public washrooms             |  |
| Inside buses                        |  |
| Inside airports                     |  |
| Screens inside elevators            |  |
| On subway/metro platforms           |  |
| Inside movie theaters               |  |
| Inside commuter trains              |  |
| Inside subway/metro cars            |  |
| On taxis                            |  |

28.1

23.6

15.2

14.9

13.8

12.0

6.9

5.5

5.5

4