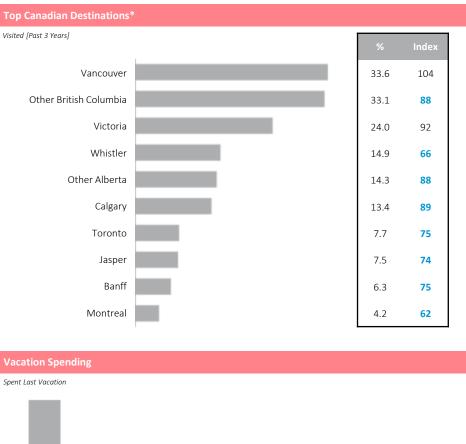

## Top Geographic Markets

Total Population

Target Group: 8,768 | 8.7% Market: 100,582

|                     |               | Target Group   | Market |             |                |
|---------------------|---------------|----------------|--------|-------------|----------------|
| Census Subdivision  | % of<br>Group | % of<br>Market | Index  | HH<br>Count | % of<br>Market |
| Abbotsford, BC (CY) | 56.0          | 11.6           | 103    | 52,381      | 54.5           |
| Chilliwack, BC (CY) | 44.0          | 13.5           | 120    | 35,091      | 36.5           |

- Of the 67 PRIZM Clusters identified in Canada, Just Getting By rank 1<sup>st</sup> for the Custom Chilliwack target area created using Regional District Okanagan Similkameen (RDOS) visitor origin FSA's
- Just Getting By make up 4,753 households, or 12% of the total Households in the Custom Chilliwack target area (38,525)
- The Median Household Maintainer Age is 45, 56% of couples have children living at home
- Below Average Household Income of \$55,266 compared to the Custom Chilliwack target area at \$93,744
- **Top Social Value: Primacy of Environmental Protection:** People strong on this construct prioritize the protection of the environment over economic advancement and job creation that could threaten the environment
- Above Average interest in Music Festivals and Marathons
- Below average interest in travelling within Canada, Just Getting By from the Custom Chilliwack target area spent an average of \$1,514 on their last vacation
- On average, Just Getting By from the Custom Chilliwack target area spent spend 12hrs/week listening to the Radio, 23hrs/week watching TV, 1hr/week reading the Newspaper and 3.6hrs/day on the Internet. Daily Magazine usage is minimal (7 min/day)
- 81% currently use Facebook, 33% use Instagram and 23% use Twitter

#### 1.514 (97) Average spend \$500 to \$3,000 to \$4,000 or Under \$500 \$1,000 to \$2,000 to on last trip \$999 \$1,999 \$2,999 \$3,999 More 35.5 17.7 17.5 4.9 13.0 11.4 105 102 99 98 65 109