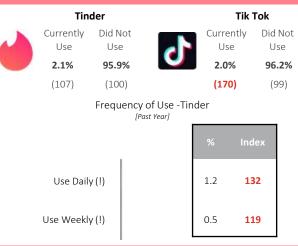

| 4.9 | 109   |
| Use Weekly  |                         | 6.3 | 98    |
| Use Monthly |                         | 4.9 | 96    |

| Listen to another genre of podcast     |
|----------------------------------------|
| Listen to a business podcast           |
| Listen to an educational podcast       |
| Listen to a comedy podcast             |
| Subscribe to another genre of podcast  |
| Subscribe to a news podcast            |
| Subscribe to a educational podcast     |
| Subscribe to a business podcast (!)    |
| Listen to a sports podcast             |
| Listen to a technology focused podcast |
| Subscribe to a sports podcast**        |
| Subscribe to a technology podcast (!)  |
| Subscribe to a comedy podcast (!)      |

Listen to a news podcast

## **Other Social Media Platforms**



Sources: AskingCanadians Social 2020 Note: Base variables are default and vary based on database

Use Monthly

Index: At least 10% above or below the average

Target Group

(!) Indicates small sample size

Index

118

86

104

78

115

109

121

89

135

120

83

109

94

127

4.6

3.9

3.3

2.5

2.3

2.2

1.7

1.6

1.5

1.5

1.0

1.0

0.9

0.8

\*Ranked by percent composition \*\*a few times per month or more Based on Household Population 18+