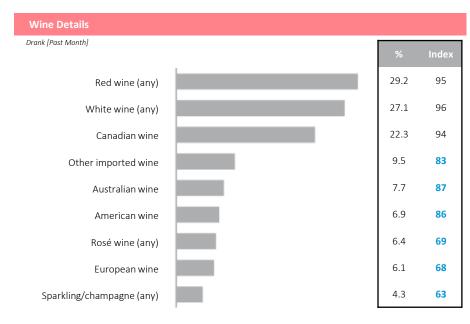

| Drank [Past Month] | % Comp | Index |
|--------------------|--------|-------|
| Canadian wine      | 22.3   | 94    |
| Cider              | 9.5    | 85    |
| Liqueurs (any)     | 7.3    | 75    |

| Type Drank [Past Month] | % Comp | Index |
|-------------------------|--------|-------|
| Microbrewery/craft beer | 14.1   | 88    |