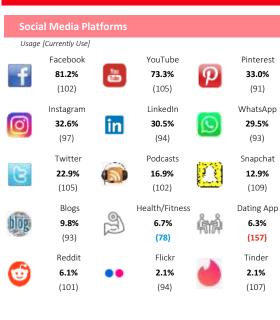

- Of the 67 PRIZM Clusters identified in Canada, Just Getting By rank 1<sup>st</sup> for the Custom Chilliwack target area created using Regional District Okanagan Similkameen (RDOS) visitor origin FSA's
- Just Getting By make up 4,753 households, or 12% of the total Households in the Custom Chilliwack target area (38,525)
- The Median Household Maintainer Age is 45, 56% of couples have children living at home
- Below Average Household Income of \$55,266 compared to the Custom Chilliwack target area at \$93,744
- **Top Social Value: Primacy of Environmental Protection:** People strong on this construct prioritize the protection of the environment over economic advancement and job creation that could threaten the environment
- Above Average interest in Music Festivals and Marathons
- Below average interest in travelling within Canada, Just Getting By from the Custom Chilliwack target area spent an average of \$1,514 on their last vacation
- On average, Just Getting By from the Custom Chilliwack target area spent spend 12hrs/week listening to the Radio, 23hrs/week watching TV, 1hr/week reading the Newspaper and 3.6hrs/day on the Internet. Daily Magazine usage is minimal (7 min/day)
- 81% currently use Facebook, 33% use Instagram and 23% use Twitter