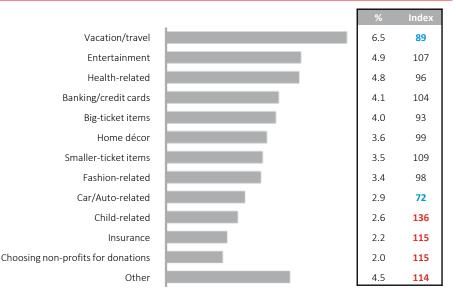

ers               |  |
| Inside commuter trains              |  |
| Inside subway/metro cars            |  |
| On taxis                            |  |

28.1

23.6

15.2

14.9

13.8

12.0

6.9

5.5

5.5

4.8

4.6 3.8

3.0

2.4

2.3

92

95

95

84

93

75

70

104

99

122 62

73

72

47



#### **Social Media Usage**

#### Social Media Overview

- 59% of Just Getting By from the Custom Chilliwack target area spent tend to access social media on their mobile phones during the afternoon hours, 58% during the morning hours
- 7% seek recommendations for Vacation/Travel Information via social media (Below Average)
- 87% believe that Social media companies should not be allowed to own or share their personal information

#### Brand Interaction





#### Seek Recommendations via Social Media\*



## Top Social Media Attitudes\*\*

| Just Getting By from the Custom Chilliwack target area are private about sharing their personal information online                         |                                                                                                                |  |  |  |  |  |
|--------------------------------------------------------------------------------------------------------------------------------------------|----------------------------------------------------------------------------------------------------------------|--|--|--|--|--|
| "Social media companies should not be allowed<br>to own or share my personal information"<br>87%   Index = 99                              | "I tend to ignore marketing and advertisements<br>when I'm in a social media e