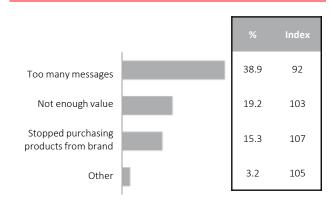

## **Reasons to Unfollow Brands**

| Actions Taken using Social I                                                  | Vledia |      |       |
|-------------------------------------------------------------------------------|--------|------|-------|
| Variables with Response "Yes"                                                 |        |      |       |
|                                                                               | 1      | %    | Index |
| Like brand on Facebook                                                        |        | 37.1 | 107   |
| Subscribe to brand email newsletter                                           |        | 20.8 | 97    |
| Subscribe to brand channel<br>on YouTube                                      |        | 12.4 | 97    |
| Follow brand on Instagram                                                     |        | 12.0 | 100   |
| Join an exclusive online<br>community of consumers<br>who also like the brand |        | 10.0 | 102   |
| Follow brand on Twitter                                                       |        | 6.6  | 119   |