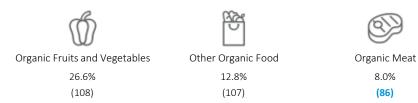

#### Purchased Organic Food

Done [Past Week]

**Product Preferences** 

| Demograph              | hics                                   |             |             |             |                   |                  |                    |   | Loyalty Programs*                               |     |      |       |
|------------------------|----------------------------------------|-------------|-------------|-------------|-------------------|------------------|--------------------|---|-------------------------------------------------|-----|------|-------|
|                        | Re                                     | nt          |             | 6           | <u></u>           | Own              |                    | ٨ | lember                                          |     | %    | Index |
|                        | 59.3<br>RENT (23                       |             |             | $\langle$   | S)                | 40.7%<br>(55)    |                    |   | PC Optim                                        | m   | 54.0 | 97    |
|                        |                                        |             | Age         | of Childrer | n at Home         |                  |                    |   | Air Miles (excl. airline frequent flyer program | is) | 50.8 | 96    |
| Q                      | 2                                      |             |             |             | -                 |                  | _                  |   | Costco membership (pa                           | d)  | 38.5 | 85    |
| ĩ                      |                                        |             |             |             |                   |                  |                    |   | Credit card with loyalty rewa                   | ds  | 36.5 | 82    |
| Househol<br>Children a | at Home                                | 0 to 4      | 5 to 9      | 10 to 14    | 15 to 19          | 20 to 24         | 25 or more         | e | Canadian Tire Trian                             | ile | 35.5 | 87    |
| 27.9<br>(72)           |                                        | 21.3<br>118 | 21.3<br>104 | 18.4<br>93  | 15.5<br><b>84</b> | 9.3<br><b>84</b> | 14.2<br><b>116</b> |   | Aerop                                           | an  | 26.2 | 90    |
| Demograph              | hic Trends                             |             |             |             |                   |                  |                    |   | SCENE (Cinepl                                   | x)  | 25.7 | 96    |
|                        |                                        | House       | hold Proje  | ctions      |                   |                  |                    |   | Petro Poi                                       | its | 22.4 | 97    |
| 5500                   |                                        |             |             |             | _                 | _                |                    |   | Hudson's Bay Rewa                               | ds  | 20.9 | 95    |
| 5500                   |                                        |             |             |             |                   |                  |                    |   | Esso Extra Progr                                | m   | 6.8  | 78    |
| 5000                   |                                        |             |             |             |                   |                  |                    |   | Other airline frequent flyer progr              | m   | 8.4  | 82    |
| 2020                   | 2021 2022                              | 2023 202    | 4 2025      | 2026        | 2027 2            | 028 202          | 29 2030            |   | Other grocery store ca                          | rd  | 30.6 | 93    |
| 2020                   | 2020                                   | 2020 202    |             | -           | 25                |                  | 030                | ] | Other store progr                               | m   | 8.8  | 93    |
| Count                  | 4,753                                  | 5,14        |             |             | 401               |                  | 799                | ] | Other gas progr                                 | m   | 6.8  | 95    |
| % Change<br>Index      | -<br>-<br>vares % change from 2020 tar | 8.2<br>15   | 9           | 1           | 3.6<br><b>59</b>  | 1                | 2.0<br>1 <b>36</b> |   | Other loyalty progr                             | m   | 11.3 | 93    |