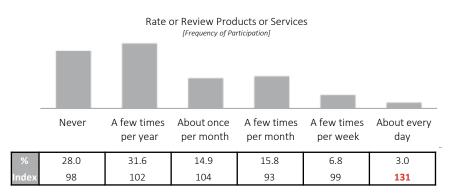

ro platforms           |  |
| Inside movie theaters               |  |
| Inside commuter trains              |  |
| Inside subway/metro cars            |  |
| On taxis                            |  |

28.1

23.6

15.2

14.9

13.8

12.0

6.9

5.5

5.5

4.8

4.6 3.8

3.0

2.4

2.3

92

95

95

84

93

75

70

104

99

122 62

73

72

47



#### **Social Media Usage**

#### Social Media Overview

- 59% of Just Getting By from the Custom Chilliwack target area spent tend to access social media on their mobile phones during the afternoon hours, 58% during the morning hours
- 7% seek recommendations for Vacation/Travel Information via social media (Below Average)
- 87% believe that Social media companies should not be allowed to own or share their personal information

#### Brand Interaction





#### Seek Recommendations via Social Media\*



## Top Social Media Attitudes\*\*

| Just Getting By from the Custom Chilliwack target area are private about sharing their personal information online                         |                                                                                                                |  |  |  |  |  |
|--------------------------------------------------------------------------------------------------------------------------------------------|----------------------------------------------------------------------------------------------------------------|--|--|--|--|--|
| "Social media companies should not be allowed<br>to own or share my personal information"<br>87%   Index = 99                              | "I tend to ignore marketing an