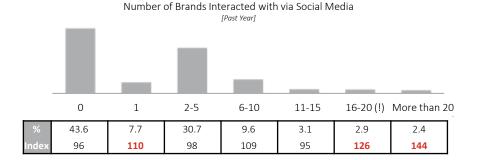

etro platforms           |  |
| Inside movie theaters               |  |
| Inside commuter trains              |  |
| Inside subway/metro cars            |  |
| On taxis                            |  |

28.1

23.6

15.2

14.9

13.8

12.0

6.9

5.5

5.5

4.8

4.6 3.8

3.0

2.4

2.3

92

95

95

84

93

75

70

104

99

122 62

73

72

47



#### **Social Media Usage**

#### Social Media Overview

- 59% of Just Getting By from the Custom Chilliwack target area spent tend to access social media on their mobile phones during the afternoon hours, 58% during the morning hours
- 7% seek recommendations for Vacation/Travel Information via social media (Below Average)
- 87% believe that Social media companies should not be allowed to own or share their personal information

#### Brand Interaction





#### Seek Recommendations via Social Media\*



## Top Social Media Attitudes\*\*

| Just Getting By from the Custom Chilliwack target area are private about sharing their personal information online                         |                                                                                                                |  |  |  |  |  |
|--------------------------------------------------------------------------------------------------------------------------------------------|----------------------------------------------------------------------------------------------------------------|--|--|--|--|--|
| "Social media companies should not be allowed<br>to own or share my personal information"<br>87%   Index = 99                              | "I tend to ignore marketing