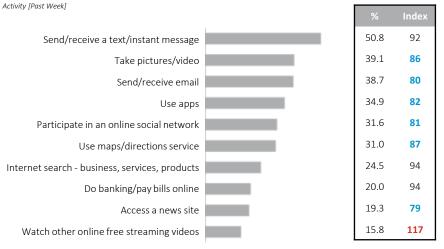

# **Top Mobile Activities\***

Sources: Opticks Powered by Numeris 2020 Note: Base variables are default and vary based on database Index: At least 10% above or below the average