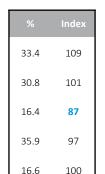

## **Direct Media Usage**

# **Out of Home Advertising**

## Noticed Advertising [Past Week]

112

112

103

110

91

121

113