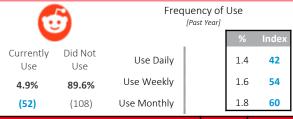

#### Reddit

| Participate In* (at least a few times per month) | % Comp | Index |
|--------------------------------------------------|--------|-------|
| View content                                     | 3.2    | 47    |
| Follow specific Subreddits                       | 2.0    | 51    |
| Vote on content                                  | 1.9    | 50    |
| Post content                                     | 0.9    | 43    |