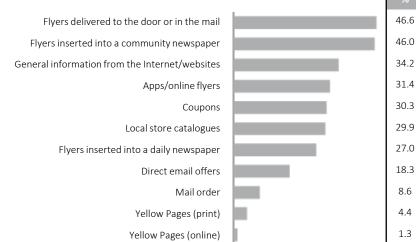

# **Out of Home Advertising**

## Noticed Advertising [Past Week]

112

112

103

110

91

121

113