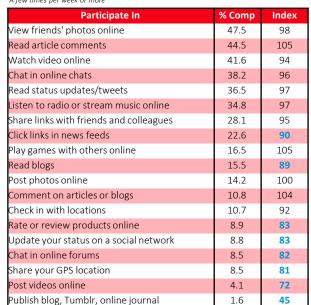

**Brand Interaction**





#### Seek Recommendations via Social Media\*



### **Top Social Media Attitudes\*\***

Rejuvenators from British Columbia are private about sharing their personal information online

"Social media companies should not be allowed to own or share my personal information" 89% | Index = 105 "I tend to ignore marketing and advertisements when I'm in a social media environment" 76% | Index = 105

"I would be more inclined to participate in SM if I knew my personal info would not be owned/shared by company" 73% | Index = 103

"Use SM to stay connected with personal contacts"

47% | Index = 106



PRIZM Segments Included (by SESI): 14, 21, 33, 41, 45, 50 Market: British Columbia

#### **Social Media Usage**

# Frequency of Participation\*

A few times per week or more



#### **Social Media Uses\***

A few times per week or more





## **Number of Connections**



### **Social Media Access**

Typically use







work/professional contacts









**PRIZM Segments Included (by SESI):** 14, 21, 33, 41, 45, 50 **Market:** British Columbia

# Social Media Usage



| (90)       | Use Monthly                                                             |                                                                              | 5.                                                                                                                | .6 <b>86</b>