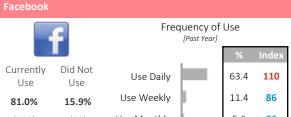

#### Overview

- Of the 9 EQ Target Groups identified in Canada, Rejuvenators rank 3<sup>rd</sup>, making up 294,476 households, or 14.6% of the total Households in British Columbia (2,010,897)
- The Median Household Maintainer Age is 59, 46% of couples have children living at home
- Average Household Income of \$99,976 compared to British Columbia at \$106,682
- Top Social Value: Attraction to Nature How close people want to be to nature, whether to recharge their spiritual batteries or to enjoy a simpler, healthier or more authentic way of life
- Above Average interest in Park/City Gardens, Photography, National/Provincial Parks, Canoeing/Kayaking, Fishing/Hunting, Golfing, Cross-Country Skiing/Snowshoeing, Historical Sites, Specialty Movie Theatres/IMAX, and Sporting Events
- Above Average interest in travelling within Canada (Vancouver, Victoria, Other Alberta, Calgary, Jasper, Other Nova Scotia, Banff), Rejuvenators from British Columbia spent an average of \$1,554 on their last vacation
- On average, Rejuvenators from British Columbia spend 14hrs/week listening to the Radio, 22hrs/week watching TV, 1hr/week reading the Newspaper and 3.4hrs/day on the Internet. Daily Magazine usage is minimal (10 min/day)
- 81% currently use Facebook, 32% use Instagram and 21% use Twitter