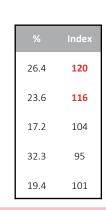

#### **Internet Activity**

PRIZM Segments Included (by SESI): 14, 21, 33, 41, 45, 50

Market: British Columbia

#### **Internet Activity**