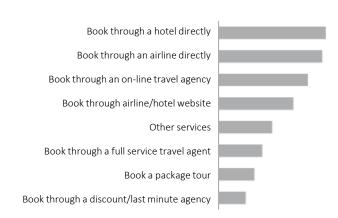

## Vacation Booking\*\*

Used [Past 3 Years]

| Index |
|-------|
| 108   |
| 100   |
| 99    |
| 97    |
| 119   |
| 99    |
| 131   |
| 107   |
|       |

Booked With [Past Year]

18.5%

(108)

Booking.com 8.3%