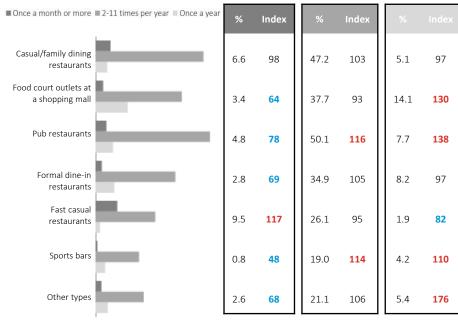

#### **Product Preferences**

Frequency of Visiting [Past Year]

#### Restaurant Service Type\*

Frequency of Visiting [Past Year]