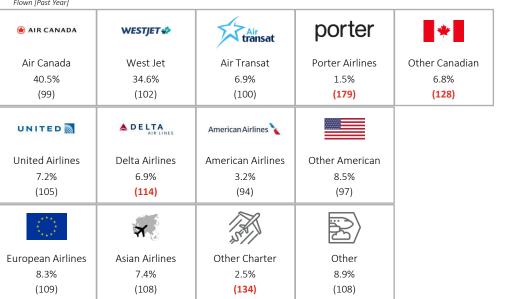

om Hotels.com

Airline Websites

21.4%

(119)

5.8%

(118)

trivago Trivago.ca

\*\* travelocity Travelocity.com/ca

**Discount Sites** 

3.4%

(171)

3.3% (148)

2.6% # 55°

(124)

Other Travel 6.9% (108)

Travel Type & Frequency

Business Trips



Average number of 8.0 nights away in the past (88)year for business trips

Øredtag.ca (128)

Redtag.ca/itravel.com (!)

1.3%

(124)

Personal Trips

Average out-of-town 3.9 vacations taken in (105)the past 3 years

Average number of business trips by mode of transportation in the past year:





3.5 (100)





5.3



PRIZM Segments Included (by SESI): 14, 21, 33, 41, 45, 50 Market: British Columbia

Source: Environics Analytics 2020

#### **Travel Profile**

#### **Accommodation Preferences\***



## Airline Preferences\*\*

Flown [Past Year]



#### Car Rental\*

Rented From [Past Year]



Cottage

10.8%

(115)

Boat

3.6%

(140)



PRIZM Segments Included (by SESI): 14, 21, 33, 41, 45, 50

Market: British Columbia

#### Media

#### **Overall Level of Use**



14 hours/week

(115)

Television

1,301 minutes/week (113)

Newspaper

1 hours/week (97)

% Index

10 minutes/day (108)

Magazine

Internet ((()))

205 minutes/day (91)

## **Top Radio Programs\***

| Programs [Weekly]       |      |       |
|-------------------------|------|-------|
|                         | %    | Index |
| News/Talk               | 38.1 | 103   |
| Adult Contemporary      | 19.7 | 105   |
| AOR/Mainstream Rock     | 15.1 | 208   |
| Classic Hits            | 14.4 | 116   |
| Multi/Variety/Specialty | 12.5 | 107   |
| Not Classified          | 8.3  |