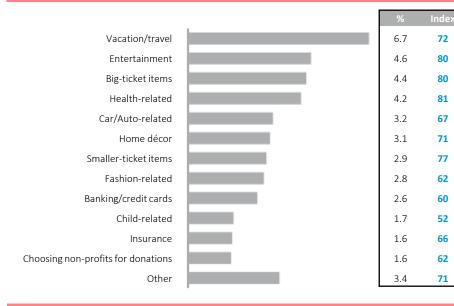

*Out of Home Advertising**

## Noticed Advertising [Past Week]





112

112

103

110

91

121

113

85

106

106

110

118

88

90

97

87

107

108

107

72

73

49

70

63

51

89

Access automotive

news/content



**PRIZM Segments Included (by SESI):** 14, 21, 33, 41, 45, 50

Market: British Columbia

#### **Social Media Usage**

#### **Social Media Overview**

- 55% of Rejuvenators from British Columbia tend to access social media on their mobile phones during the morning hours, 53% during the afternoon hours
- 12% seek recommendations for Vacation/Travel Information via social media (Above Average)
- 89% believe that Social media companies should not be allowed to own or share their personal information

#### **Brand Interaction**





#### Seek Recommendations via Social Media\*



### **Top Social Media Attitudes\*\***

Rejuvenators from British Columbia are private about sharing their personal information online

"Social media companies should not be allowed to own or share my personal information" 89% | Index = 105 "I tend to ignore marketing and advertisements when I'm in a social media environment" 76% | Index = 105

"I would be more inclined to participate in SM if I knew my personal info would not be owned/shared by company" 73% | Index = 103

"Use SM to stay connected with personal contacts"

47% | Index = 106



PRIZM Segments Included (by SESI): 14, 21, 33, 41, 45, 50 Market: British Columbia

#### **Social Media Usage**

# Frequency of Participation\*

A few times per week or more



#### **Social Media Uses\***

A few times per week or more





## **Nu