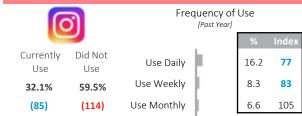

#### Overview

- Of the 9 EQ Target Groups identified in Canada, Rejuvenators rank 3<sup>rd</sup>, making up 294,476 households, or 14.6% of the total Households in British Columbia (2,010,897)
- The Median Household Maintainer Age is 59, 46% of couples have children living at home
- Average Household Income of \$99,976 compared to British Columbia at \$106,682
- Top Social Value: Attraction to Nature How close people want to be to nature, whether to recharge their spiritual batteries or to enjoy a simpler, healthier or more authentic way of life
- Above Average interest in Park/City Gardens, Photography, National/Provincial Parks, Canoeing/Kayaking, Fishing/Hunting, Golfing, Cross-Country Skiing/Snowshoeing, Historical Sites, Specialty Movie Theatres/IMAX, and Sporting Events
- Above Average interest in travelling within Canada (Vancouver, Victoria, Other Alberta, Calgary, Jasper, Other Nova Scotia, Banff), Rejuvenators from British Columbia spent an average of \$1,554 on their last vacation
- On average, Rejuvenators from British Columbia spend 14hrs/week listening to the Radio, 22hrs/week watching TV, 1hr/week reading the Newspaper and 3.4hrs/day on the Internet. Daily Magazine usage is minimal (10 min/day)
- 81% currently use Facebook, 32% use Instagram and 21% use Twitter

#### nstagram

| Participate In* (at least a few times per week) | % Comp | Index |
|-------------------------------------------------|--------|-------|
| View photos/videos                              | 21.2   | 79    |
| Like photos/videos                              | 17.3   | 78    |
| Comment on photos/videos                        | 10.2   | 79    |
| Watch live videos                               | 8.4    | 72    |
| Send direct messages                            | 6.9    | 63    |
| Post photos/videos                              | 5.6    | 69    |
| View a brand's page                             | 4.3    | 62    |
| Click on ads                                    | 3.2    | 67    |
| Watch IGTV videos                               | 2.3    | 49    |