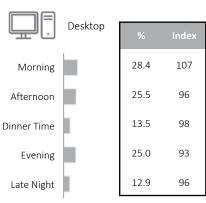

## **Direct Media Usage**

# **Out of Home Advertising**

## Noticed Advertising [Past Week]

112

112

103

110

91

121

113