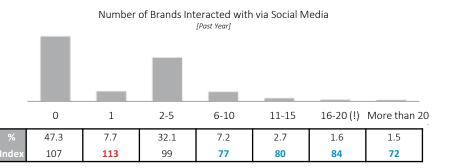

tivity**







## **Direct Media Usage**





# **Out of Home Advertising**

## Noticed Advertising [Past Week]





112

112

103

110

91

121

113

85

106

106

110

118

88

90

97

87

107

108

107

72

73

49

70

63

51

89

Access automotive

news/content



**PRIZM Segments Included (by SESI):** 14, 21, 33, 41, 45, 50

Market: British Columbia

#### **Social Media Usage**

#### **Social Media Overview**

- 55% of Rejuvenators from British Columbia tend to access social media on their mobile phones during the morning hours, 53% during the afternoon hours
- 12% seek recommendations for Vacation/Travel Information via social media (Above Average)
- 89% believe that Social media companies should not be allowed to own or share their personal information

#### **Brand Interaction**





#### Seek Recommendations via Social Media\*



### **Top Social Media Attitudes\*\***

Rejuvenators from British Columbia are private about sharing their personal information online

"Social media companies should not be allowed to own or share my personal information" 89% | Index = 105 "I tend to ignore marketing and advertisements when I'm in a social media environment" 76% | Index = 105

"I would be more inclined to participate in SM if I knew my personal info would not be owned/shared by company" 73% | Index = 103

"Use SM to stay connected with personal contacts"

47% | Index = 106



PRIZM Segments Included (by SESI): 14, 21, 33, 41, 45, 50 Market: British Columbia

#### **Social Media Usage**

# Frequency of Participation\*

A few times per week or more



#### **Social Media U