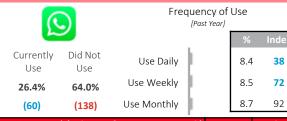

#### WhatsApp

| % Comp | Index                      |
|--------|----------------------------|
| 12.3   | 44                         |
| 10.6   | 42                         |
| 4.9    | 27                         |
| 4.4    | 40                         |
| 3.8    | 32                         |
|        | 12.3<br>10.6<br>4.9<br>4.4 |

PRIZM Segments Included (by SESI): 14, 21, 33, 41, 45, 50 Market: British Columbia