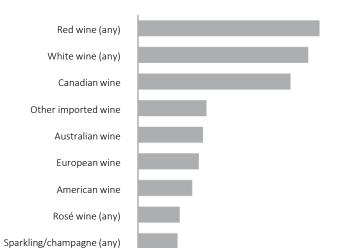

## Wine Details

Drank [Past Month]

PRIZM Segments Included (by SESI): 14, 21, 33, 41, 45, 50

Market: British Columbia