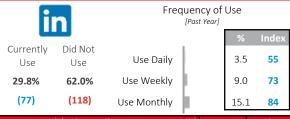

## LinkedIn

| (77)                                  | (118)         | (118) Use Monthly |      | 15.    | 1 84  |
|---------------------------------------|---------------|-------------------|------|--------|-------|
| Participate In                        | * (at least a | few times per we  | eek) | % Comp | Index |
| Read your nev                         | wsfeed        |                   |      | 4.6    | 64    |
| View a job pos                        | sting         |                   |      | 3.3    | 62    |
| Watch videos                          |               |                   |      | 2.2    | 51    |
| Comment on (                          | content       |                   |      | 1.9    | 58    |
| Search and re                         | view other p  | rofiles           |      | 1.7    | 42    |
| Click on an ad                        | (!)           |                   |      | 1.2    | 51    |
| Update your p                         | rofile inforn | nation            |      | 1.1    | 44    |
| Post an article, video or picture (!) |               |                   | 1.1  | 45     |       |
| Create a connection                   |               |                   |      | 1.0    | 27    |
| Join a LinkedIn group (!)             |               |                   | 0.6  | 40     |       |
| Participate in LinkedIn forums (!)    |               |                   | 0.4  | 24     |       |
| Request a rec                         | ommendatio    | on (!)            |      | 0.3    | 19    |
|                                       |               |                   |      |        |       |