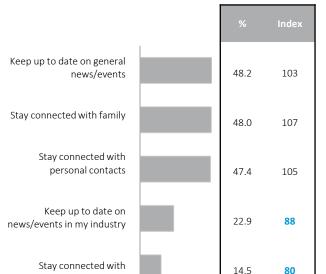

#### Seek Recommendations via Social Media\*

"I would be more inclined to participate in SM if I knew my personal info would not be owned/shared by company" 73% | Index = 103

"Use SM to stay connected with personal contacts"

47% | Index = 106

PRIZM Segments Included (by SESI): 14, 21, 33, 41, 45, 50 Market: British Columbia