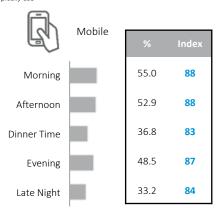

#### **Social Media Overview**

- 55% of Rejuvenators from British Columbia tend to access social media on their mobile phones during the morning hours, 53% during the afternoon hours
- 12% seek recommendations for Vacation/Travel Information via social media (Above Average)
- 89% believe that Social media companies should not be allowed to own or share their personal information

### **Social Media Access**

Typically use

work/professional contacts

**PRIZM Segments Included (by SESI):** 14, 21, 33, 41, 45, 50 **Market:** British Columbia