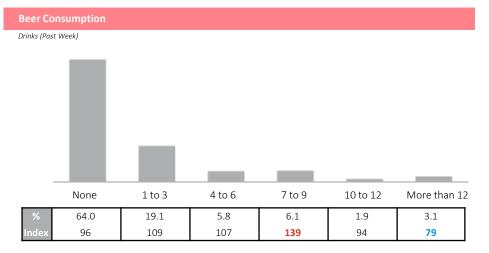

#### Drinks

| Drank [Past Month] | % Comp | Index |
|--------------------|--------|-------|
| Canadian wine      | 27.1   | 122   |
| Cider              | 12.2   | 106   |
| Liqueurs (any)     | 12.1   | 125   |

| Type Drank [Past Month] | % Comp | Index |
|-------------------------|--------|-------|
| Microbrewery/craft beer | 19.3   | 118   |

| Brand of Drink [Most Often/Frequent]   | % Comp | Index |
|----------------------------------------|--------|-------|
| Other Canadian microbrewery/craft beer | 21.3   | 86    |

# Top 10 Beers\*

Brand Drink [Most Often/Frequently]

| %    | Index |
|------|-------|
| 21.3 | 86    |
| 16.6 | 147   |
| 15.9 | 128   |
| 15.5 | 127   |
| 15.3 | 123   |
| 15.2 | 105   |
| 13.9 | 133   |
| 12.7 | 157   |
| 12.5 | 153   |
| 11.3 | 105   |
|      |       |