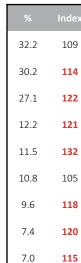

## **Key Social Values**

Attraction to Nature Index = 127

**Emotional Control** Index = 123

Traditional Family Index = **113** 

Need for Escape Index = **111** 

Work Ethic Index = **110**  **Ecological Fatalism** Index = 109

Community Involvement Index = 108

National Pride Index = 108

**Ethical Consumerism** Index = 107

Racial Fusion Index = 105

**Brand Apathy** Index = 105

Legacy Index = 103

**PRIZM Segments Included (by SESI):** 14, 21, 33, 41, 45, 50