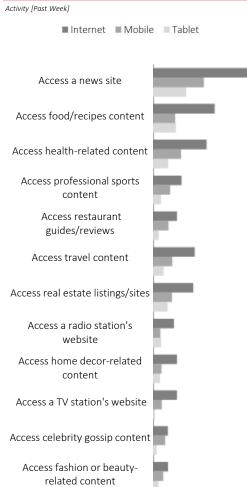

#### **Internet Activity**

PRIZM Segments Included (by SESI): 14, 21, 33, 41, 45, 50

Market: British Columbia

#### **Internet Activity**