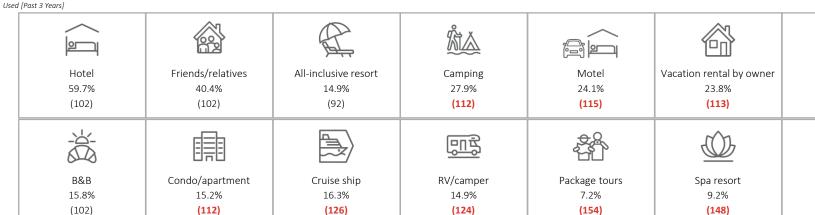

Year]



18.5%

(108)

Booking.com 8.3%

Hotels.com Hotels.com

Airline Websites

21.4%

(119)

5.8%

(118)

trivago Trivago.ca

\*\* travelocity Travelocity.com/ca

**Discount Sites** 

3.4%

(171)

3.3% (148)

2.6% # 55°

(124)

Other Travel 6.9% (108)

Travel Type & Frequency

Business Trips



Average number of 8.0 nights away in the past (88)year for business trips

Øredtag.ca (128)

Redtag.ca/itravel.com (!)

1.3%

(124)

Personal Trips

Average out-of-town 3.9 vacations taken in (105)the past 3 years

Average number of business trips by mode of transportation in the past year:





3.5 (100)





5.3



PRIZM Segments Included (by SESI): 14, 21, 33, 41, 45, 50 Market: British Columbia

Source: Environics Analytics 2020

#### **Travel Profile**

#### **Accommodation Preferences\***



## Airline Preferences\*\*

Flown [Past Year]



#### Car Rental\*

Rented From [Past Year]



Cottage

10.8%

(115)

Boat

3.6%

(140)



PRIZM Segments Included (by SESI): 14, 21, 33, 41, 45, 50

Market: British Columbia

#### Media

#### **Overall Level of Use**



14 hours/week

(115)

Television

1,301 minutes/week (113)

Newspaper

1 hours/week (97)

% Index

10 minutes/day (108)

Magazine

Internet ((()))

205 minutes/day (91)

## **Top Radio Programs\***

| Programs [Weekly]       |      |       |
|-------------------------|------|-------|
|                         | %    | Index |
| News/Talk               | 38.1 | 103   |
| Adult Contemporary      | 19.7 | 105   |
| AOR/Mainstream Rock     | 15.1 | 208   |
| Classic Hits            | 14.4 | 116   |
| Multi/Variety/Specialty | 1