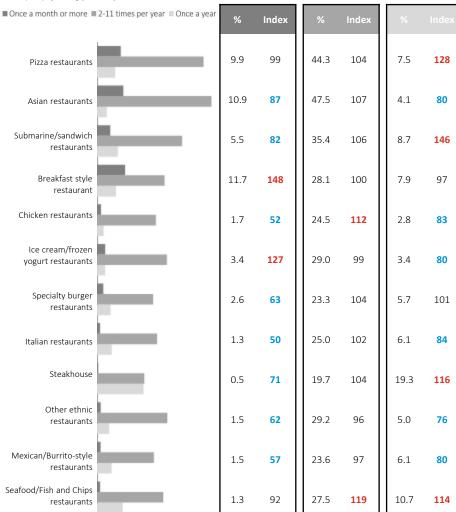

#### **Product Preferences**

Frequency of Visiting [Past Year]

#### Restaurant Service Type\*

Frequency of Visiting [Past Year]