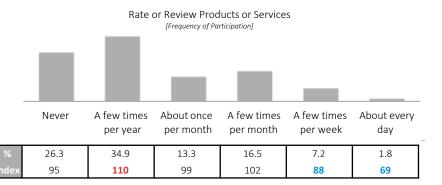

vity**







## **Direct Media Usage**





# **Out of Home Advertising**

## Noticed Advertising [Past Week]





112

112

103

110

91

121

113

85

106

106

110

118

88

90

97

87

107

108

107

72

73

49

70

63

51

89

Access automotive

news/content



**PRIZM Segments Included (by SESI):** 14, 21, 33, 41, 45, 50

Market: British Columbia

#### **Social Media Usage**

#### **Social Media Overview**

- 55% of Rejuvenators from British Columbia tend to access social media on their mobile phones during the morning hours, 53% during the afternoon hours
- 12% seek recommendations for Vacation/Travel Information via social media (Above Average)
- 89% believe that Social media companies should not be allowed to own or share their personal information

#### **Brand Interaction**





#### Seek Recommendations via Social Media\*



### **Top Social Media Attitudes\*\***

Rejuvenators from British Columbia are private about sharing their personal information online

"Social media companies should not be allowed to own or share my personal information" 89% | Index = 105 "I tend to ignore marketing and advertisements when I'm in a social media environment" 76% | Index = 105

"I would be more inclined to participate in SM if I knew my personal info would not be owned/shared by company" 73% | Index = 103

"Use SM to stay connected with personal contacts"

47% | Index = 106



PRIZM Segments Included (by SESI): 14, 21, 33, 41, 45, 50 Market: British Columbia

#### **Social Media Usage**

# Frequency of Participation\*

A few times per week or more



#### **Social Media Use