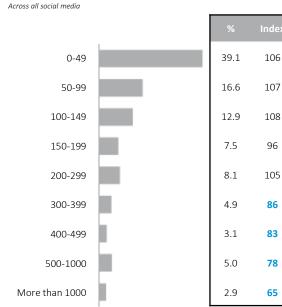

a Attitudes\*\***

Rejuvenators from British Columbia are private about sharing their personal information online

"Social media companies should not be allowed to own or share my personal information" 89% | Index = 105 "I tend to ignore marketing and advertisements when I'm in a social media environment" 76% | Index = 105

"I would be more inclined to participate in SM if I knew my personal info would not be owned/shared by company" 73% | Index = 103

"Use SM to stay connected with personal contacts"

47% | Index = 106



PRIZM Segments Included (by SESI): 14, 21, 33, 41, 45, 50 Market: British Columbia

#### **Social Media Usage**

# Frequency of Participation\*

A few times per week or more



#### **Social Media Uses\***

A few times per week or more





## **Number of Connections**



### **Social Media Access**

Typically use







work/professional contacts









**PRIZM Segments Included (by SESI):** 14, 21, 33, 41, 45, 50 **Market:** British Columbia

# Social Media Usage



| (90)       | Use Monthly                                                             |                                                                              | 5.                                                                                                                | .6 <b>86</b>