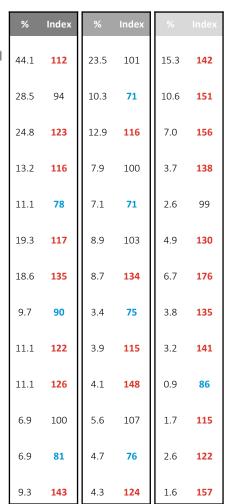

#### **Internet Activity**

PRIZM Segments Included (by SESI): 14, 21, 33, 41, 45, 50

Market: British Columbia

#### **Internet Activity**