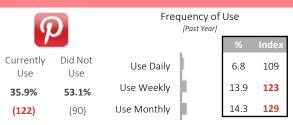

|

#### nstagram



| Participate In* (at least a few times per week) | % Comp | Index |
|-------------------------------------------------|--------|-------|
| View photos/videos                              | 21.2   | 79    |
| Like photos/videos                              | 17.3   | 78    |
| Comment on photos/videos                        | 10.2   | 79    |
| Watch live videos                               | 8.4    | 72    |
| Send direct messages                            | 6.9    | 63    |
| Post photos/videos                              | 5.6    | 69    |
| View a brand's page                             | 4.3    | 62    |
| Click on ads                                    | 3.2    | 67    |
| Watch IGTV videos                               | 2.3    | 49    |

#### **Pinterest**



#### Reddit



| Participate In* (at least a few times per month) | % Comp | Index |
|--------------------------------------------------|--------|-------|
| View content                                     | 3.2    | 47    |
| Follow specific Subreddits                       | 2.0    | 51    |
| Vote on content                                  | 1.9    | 50    |
| Post content                                     | 0.9    | 43    |

#### WhatsApp



| % Comp | Index                      |
|--------|----------------------------|
| 12.3   | 44                         |
| 10.6   | 42                         |
| 4.9    | 27                         |
| 4.4    | 40                         |
| 3.8    | 32                         |
|        | 12.3<br>10.6<br>4.9<br>4.4 |



PRIZM Segments Include