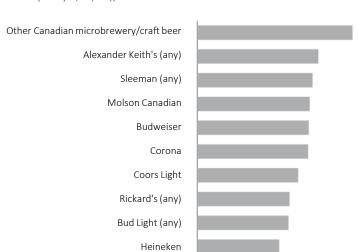

# Top 10 Beers\*

Brand Drink [Most Often/Frequently]

| %    | Index |
|------|-------|
| 21.3 | 86    |
| 16.6 | 147   |
| 15.9 | 128   |
| 15.5 | 127   |
| 15.3 | 123   |
| 15.2 | 105   |
| 13.9 | 133   |
| 12.7 | 157   |
| 12.5 | 153   |
| 11.3 | 105   |
|      |       |