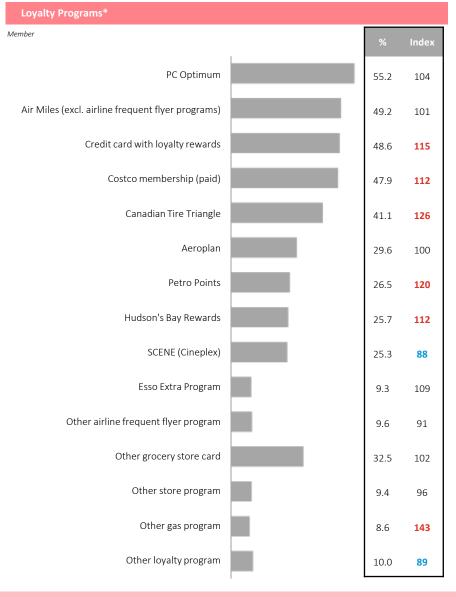

PRIZM Segments Included (by SESI): 14, 21, 33, 41, 45, 50

Market: British Columbia