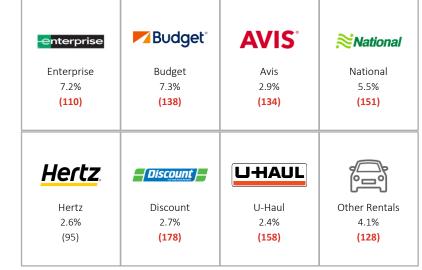

#### Car Rental\*

Rented From [Past Year]

Cottage

10.8%

(115)

Boat

3.6%

(140)