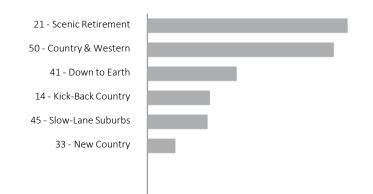

## **Top PRIZM Segments**

% of Target Group Households

31.9 29.7 14.3 10.0 96 45

Target Group

PRIZM Segments Included (by SESI): 14, 21, 33, 41, 45, 50

Market: British Columbia