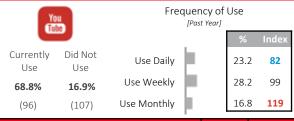

| (96)                | (107)      | Use Monthly      | р.   |      | 16.8 | 3 119 |   |
|---------------------|------------|------------------|------|------|------|-------|---|
| Participate In* (   | at least a | few times per we | eek) | % Co | mp   | Index | : |
| Watch videos        |            |                  |      | 40.  | .0   | 87    |   |
| Like or dislike vid | leos       |                  |      | 11.  | .1   | 83    |   |
| Watch live video    | S          |                  |      | 7.   | 7    | 67    |   |
| Share videos        |            |                  |      | 5.2  | 2    | 67    |   |
| Leave comment       | or post re | sponse on video  |      | 4.8  | 3    | 82    |   |
| Click on an ad      |            |                  |      | 4.4  |      | 74    |   |
| Create and post     | a video    |                  |      | 2.0  | )    | 66    |   |
| Embed a video o     | n a web p  | age or blog      |      | 1.7  | 7    | 43    |   |
|                     |            |                  |      |      |      |       |   |