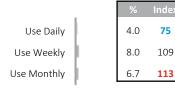

## **Social Media Usage**

| C                | 2              | Frequency of Use<br>[Past Year] |   |     |       |
|------------------|----------------|---------------------------------|---|-----|-------|
|                  |                |                                 |   | %   | Index |
| Currently<br>Use | Did Not<br>Use | Use Daily                       |   | 8.7 | 81    |
| 21.4%            | 69.7%          | Use Weekly                      | ) | 6.9 | 91    |
| (84)             | (108)          | Use Monthly                     |   | 4.8 | 79    |