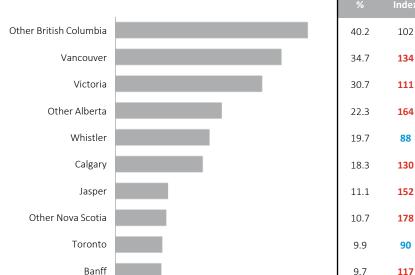

| 6.5%                         |
| (106)                             | (86)                           | (97)                                         | (107)                                 | (118)              | (138)                           | (97)                                     | (83)                         |
| Sources: Opticks Powered by Numer |                                | Index: At least 10% above or                 | Source: Environi                      | es Analytics 2020  | (!) Indicates small sample size |                                          | ked by percent composition   |



PRIZM Segments Included (by SESI): 14, 21, 33, 41, 45, 50

Market: British Columbia

#### **Travel Profile**

# Top Canadian Destinations\* Visited [Past 3 Years]



## **Vacation Spending**



(96)

Average spend on last trip

## Vacation Booking\*\*

Used [Past 3 Years]



| Index |
|-------|
| 108   |
| 100   |
| 99    |
| 97    |
| 119   |
| 99    |
| 131   |
| 107   |
|       |

Booked With [Past Year]



18.5%

(108)

Booking.com 8.3%

Hotels.com Hotels.com

Airline Websites

21.4%

(119)

5.8%

(118)

trivago Trivago.ca

\*\* travelocity Travelocity.com/ca

**Discount Sites** 

3.4%

(171)

3.3% (148)

2.6% # 55°

(124)

Other Travel 6.9% (108)

Travel Type & Frequency

Business Trips



Average number of 8.0 nights away in the past (88)year for business trips

Øredtag.ca (128)

Redtag.ca/itravel.com (!)

1.3%

(124)

Personal Trips

Average out-of-town 3.9 vacations taken in (105)the past 3 years

Average number of business trips by mode of t