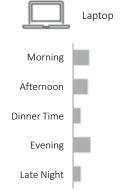

## **Direct Media Usage**

# **Out of Home Advertising**

## Noticed Advertising [Past Week]

112

112

103

110

91

121

113