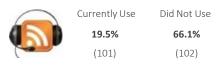

#### **Audio Podcasts**

#### Frequency of Use [Past Year]

| Participate In* (at least a few times per week) | % Comp | Index |
|-------------------------------------------------|--------|-------|
| Listen to a news podcast                        | 4.4    | 93    |
| Listen to another genre of podcast              | 3.9    | 82    |
| Listen to an educational podcast                | 3.3    | 86    |
| Listen to a business podcast                    | 3.0    | 91    |
| Listen to a comedy podcast                      | 2.2    | 81    |
| Subscribe to a educational podcast              | 1.4    | 71    |
| Subscribe to another genre of podcast           | 1.2    | 57    |
| Subscribe to a news podcast                     | 1.2    | 68    |
| Listen to a technology focused podcast          | 1.0    | 53    |
| Listen to a sports podcast                      | 0.9    | 49    |
| Subscribe to a comedy podcast (!)               | 0.7    | 52    |
| Subscribe to a sports podcast**                 | 0.7    | 41    |
| Subscribe to a business podcast (!)             | 0.5    | 41    |
| Subscribe to a technology podcast (!)           | 0.4    | 33    |