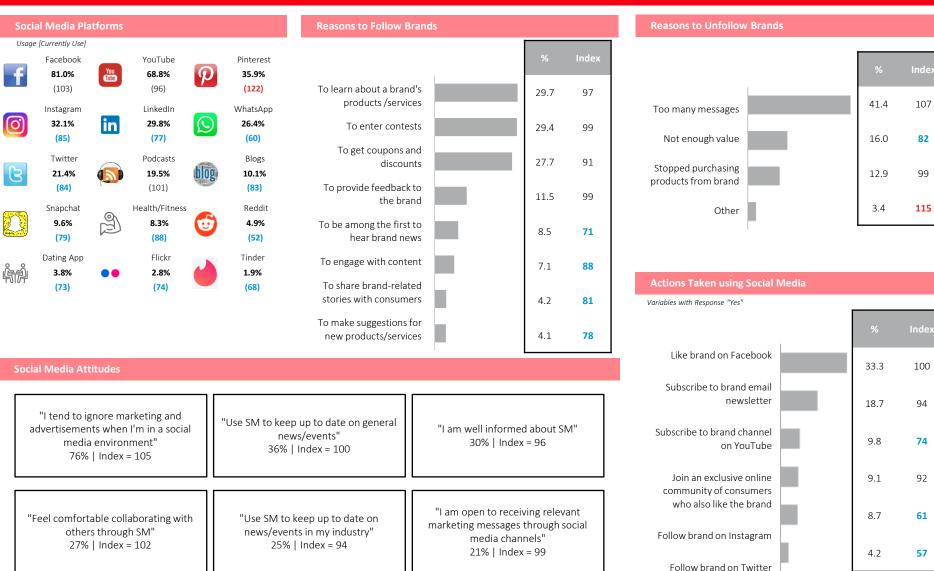

#### **Social Media Usage**

#### **Social Media Overview**

- 55% of Rejuvenators from British Columbia tend to access social media on their mobile phones during the morning hours, 53% during the afternoon hours
- 12% seek recommendations for Vacation/Travel Information via social media (Above Average)
- 89% believe that Social media companies should not be allowed to own or share their personal information

#### **Brand Interaction**

#### Seek Recommendations via Social Media\*

### **Top Social Media Attitudes\*\***

Rejuvenators from British Columbia are private about sharing their personal information online

"Social media companies should not be allowed to own or share my personal information" 89% | Index = 105 "I tend to ignore marketing and advertisements when I'm in a social media environment" 76% | Index = 105

"I would be more inclined to participate in SM if I knew my personal info would not be owned/shared by company" 73% | Index = 103

"Use SM to stay connected with personal contacts"

47% | Index = 106

PRIZM Segments Included (by SESI): 14, 21, 33, 41, 45, 50 Market: British Columbia