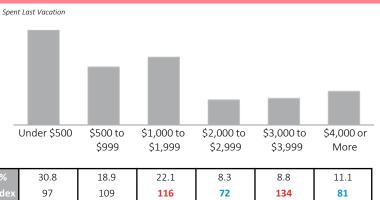

6.5%                         |
| (106)                             | (86)                           | (97)                                         | (107)                                 | (118)              | (138)                           | (97)                                     | (83)                         |
| Sources: Opticks Powered by Numer |                                | Index: At least 10% above or                 | Source: Environi                      | es Analytics 2020  | (!) Indicates small sample size |                                          | ked by percent composition   |



PRIZM Segments Included (by SESI): 14, 21, 33, 41, 45, 50

Market: British Columbia

#### **Travel Profile**

# Top Canadian Destinations\* Visited [Past 3 Years]



## **Vacation Spending**



(96)

Average spend on last trip

## Vacation Booking\*\*

Used [Past 3 Years]



| Index |
|-------|
| 108   |
| 100   |
| 99    |
| 97    |
| 119   |
| 99    |
| 131   |
| 107   |
|       |

Booked With [Past Year]



18.5%

(108)

Booking.com 8.3%

Hotels.com Hotels.com

Airline Websites

21.4%

(119)

5.8%

(118)

trivago Trivago.ca

\*\* travelocity Travelocity.com/ca

**Discount Sites** 

3.4%

(171)

3.3% (148)

2.6% # 55°

(124)

Other Travel 6.9% (108)

Travel Type & Frequency

Business Trips



Average number of 8.0 nights away in the past (88)year for business trips

Øredtag.ca (128)

Redtag.ca/itravel.com (!)

1.3%

(124)

Personal Trips

Average out-of-town 3.9 vacations taken in (105)the past 3 years

Average number of business trips by mode of transportation in the past ye