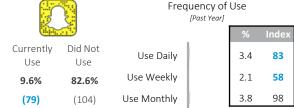

| , ,                                             |        |       |
|-------------------------------------------------|--------|-------|
| Participate In* (at least a few times per week) | % Comp | Index |
| Receive photos/videos                           | 4.5    | 80    |
| Send photos/videos                              | 3.6    | 87    |
| Send direct text messages                       | 3.5    | 77    |
| Read Snapchat discover/News                     | 2.7    | 84    |
| Use filters or effects                          | 2.2    | 61    |
| Use group chat                                  | 1.8    | 63    |
| View a brand's snaps                            | 1.5    | 73    |
| View ads                                        | 0.7    | 41    |
| Use video chat                                  | 0.7    | 40    |