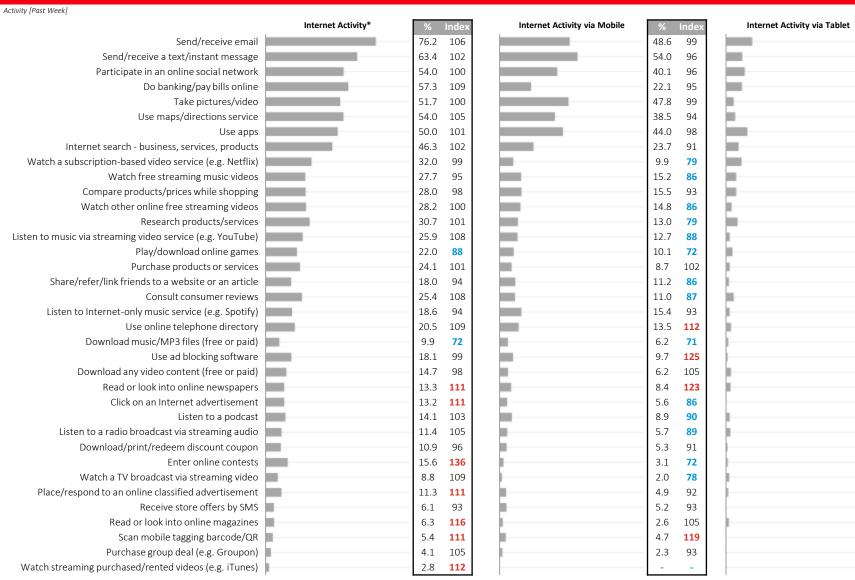

# **Top Internet Activities\***

Hot Adult Contemporary

Modern/Alternative Rock

Mainstream Top 40/CHR

Activity [Past Week]

Today's Country

Use apps Internet search - business, services, products Access a news site Watch a subscription-based video service

7.8

7.5

7.2

7.0

74

73

84

47

# **Top Mobile Activities\***

Do banking/pay bills online

Compare products/prices while shopping

PRIZM Segments Included (by SESI): 14, 21, 33, 41, 45, 50 Market: British Columbia