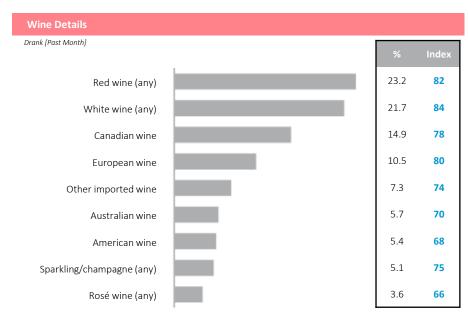

| Drank [Past Month] | % Comp | Index |
|--------------------|--------|-------|
| Canadian wine      | 14.9   | 78    |
| Cider              | 10.7   | 84    |
| Liqueurs (any)     | 5.3    | 71    |

| Type Drank [Past Month] | % Comp | Index |
|-------------------------|--------|-------|
| Microbrewery/craft beer | 12.8   | 80    |