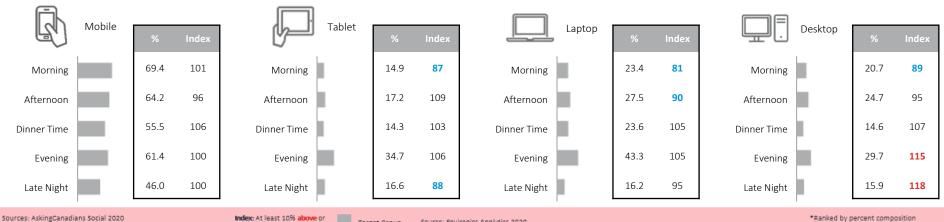

### Media

|                         | _    | _     |                                  |                 |                                       |            |       |                              |       |       |
|-------------------------|------|-------|----------------------------------|-----------------|---------------------------------------|------------|-------|------------------------------|-------|-------|
| Overall Level of Use    |      |       |                                  |                 |                                       |            |       |                              |       |       |
| Radio                   |      |       | Television                       | Newsp           | aper                                  | Magazi     | ne    | Interne                      | et    |       |
| <u> </u>                |      |       |                                  |                 |                                       |            |       | ((r-1))                      |       |       |
| 11 hours/week           |      | 1,0   | 095 minutes/week                 | 1 hours,        | /week                                 | 12 minutes | /day  | 238 minute                   | s/day | l     |
| (95)                    |      |       | (99)                             | (65             | )                                     | (102)      |       | (99)                         |       |       |
| Top Radio Programs*     |      |       | Top Television Programs*         |                 | Top Newspaper Sections*               |            |       | Top Magazine Publications*   |       |       |
| Programs [Weekly]       |      |       | Programs [Average Week]          |                 | Frequency Read [Occasionally/Frequent | tly]       |       | Read [Past Month]            |       |       |
|                         | %    | Index |                                  | % Index         |                                       | %          | Index |                              | %     | Index |
| News/Talk               | 34.9 | 83    | Movies                           | 45.5 101        | Local & Regional News                 | 53.5       | 89    | Other English-Canadian       | 8.9   | 98    |
| Mainstream Top 40/CHR   | 22.4 | 131   | Evening local news               | 32.6 95         | International News & World            | 45.3       | 85    | Other U.S. magazines         | 7.7   | 68    |
| Adult Contemporary      | 20.5 | 128   | News/current affairs             | 32.3 98         | National News                         | 45.2       | 85    | Canadian Living              | 5.7   | 91    |
| Hot Adult Contemporary  | 15.8 | 138   | Primetime serial dramas          | 29.3 104        | Movie & Entertainment                 | 34.6       | 88    | National Geographic          | 4.3   | 85    |
| Multi/Variety/Specialty | 13.3 | 91    | Cooking programs                 | 27.1 104        | Food                                  | 33.8       | 90    | Maclean's                    | 4.1   | 65    |
| Modern/Alternative Rock | 10.9 | 98    | Suspense/crime dramas            | 26.1 101        | Health                                | 33.0       | 92    | FASHION Magazine (!)         | 3.9   | 143   |
| Ethnic/Multi-cultural   | 8.5  | 192   | Situation comedies               | 25.1 104        | Editorials                            | 27.0       | 86    | Food & Drink                 | 3.3   | 162   |
| Not Classified          | 8.0  | 113   | Hockey (when in season)          | 22.9 <b>115</b> | Travel                                | 23.5       | 81    | Chatelaine (English edition) | 3.1   | 74    |
| Sports                  | 7.4  | 144   | Documentaries                    | 22.6 91         | Business & Financial                  | 22.8       | 89    | Reader's Digest              | 2.9   | 89    |
| Classic Hits            | 7.0  | 84    | Home renovation/decoration shows | 21.5 96         | Sports                                | 22.3       | 81    | Cineplex Magazine            | 2.3   | 63    |

# **Top Internet Activities\***

# **Top Mobile Activities\***

Activity [Past Week]

Sources: Opticks Powered by Numeris 2020 Note: Base variables are default and vary based on database Index: At least 10% above or below the average

Target Group