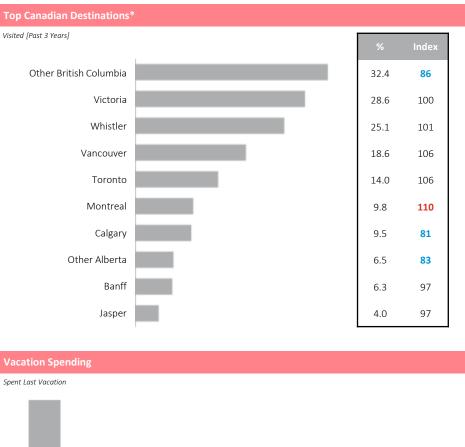

- Of the 67 PRIZM Clusters identified in Canada, Asian Avenues rank 1<sup>st</sup> for the Custom Vancouver target area created using Regional District Okanagan Similkameen (RDOS) visitor origin FSA's
- Asian Avenues make up 68,913 households, or 22% of the total Households in the Custom Vancouver target area (311,298)
- The Median Household Maintainer Age is 53, 53% of couples have children living at home
- Average Household Income of \$102,885 compared to the Custom Vancouver target area at \$112,266
- Top Social Value: Confidence in Advertising: A tendency to trust and use advertising as a source of reliable information. Also, a tendency to identify with the fashions and the role models promoted by advertising and the consumer society
- Above Average interest in Ice Skating and visiting Video Arcades/Indoor Amusement Centres
- Above average interest in travelling within Canada (Montreal), Asian Avenues from the Custom Vancouver target area spent an average of \$1,603 on their last vacation
- On average, Asian Avenues from the Custom Vancouver target area spent spend 11hrs/week listening to the Radio, 18hrs/week watching TV, 1hr/week reading the Newspaper and 3.9hrs/day on the Internet. Daily Magazine usage is minimal (12 min/day)
- 73% currently use Facebook, 42% use Instagram and 23% use Twitter