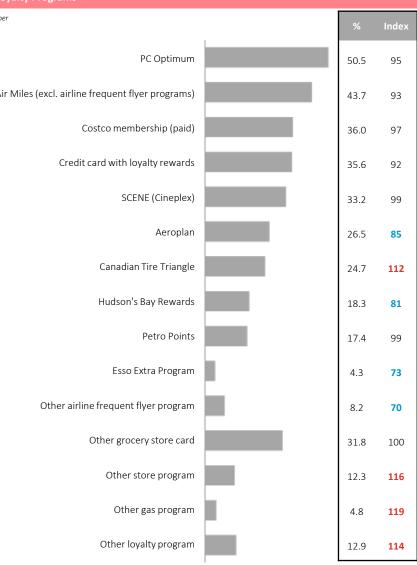

#### **Product Preferences**

| Demograph   | nics       |                    |         |              |            |           |                              |            | Loyalty Programs       |
|-------------|------------|--------------------|---------|--------------|------------|-----------|------------------------------|------------|------------------------|
| F           | RENT       | Rer<br>41.2<br>(77 | 2%      |              | (          | S.<br>S   | Own<br>58.8%<br><b>(126)</b> |            | Member                 |
|             |            |                    |         | Age          | of Childre | n at Home |                              |            | Air Miles (excl. airli |
| Household   |            |                    | i.      | i.           | i.         | i.        |                              |            |                        |
| Children at | t Home     |                    | 0 to 4  | 5 to 9       | 10 to 14   | 15 to 19  | 20 to 24                     | 25 or more | e                      |
| 49.69       |            | %                  | 12.4    | 12.8         | 13.1       | 16.4      | 16.1                         | 29.1       |                        |
| (165        | )          | Index              | 82      | 88           | 92         | 98        | 108                          | 119        |                        |
| Demograph   | nic Trends |                    |         |              |            |           |                              |            |                        |
|             |            |                    | Hous    | sehold Proje | ections    |           |                              |            |                        |
| 74k         |            |                    |         |              |            |           |                              |            |                        |
|             |            |                    |         |              |            | /         |                              |            |                        |
| 72k —       |            |                    |         | _            |            |           |                              |            |                        |
|             |            | _                  |         |              |            |           |                              |            | Other air              |
| 70k         | /          |                    |         |              |            |           |                              |            |                        |
| 2020        | 2021       | 2022               | 2023 20 | 24 2025      | 2026       | 2027 2    | 028 202                      | 29 2030    |                        |
| 2020        | 2021       |                    |         | 023          |            | 025       | -                            | 030        | 1                      |
| Count       | 68,        |                    |         | ,524         |            | ,572      |                              | ,679       | 1                      |
| % Change    |            |                    |         | 2.3          |            | 3.9       |                              | 3.4        |                        |
| Index       |            | -                  |         | 84           |            | 84        |                              | 82         |                        |