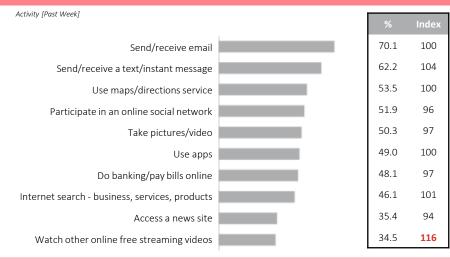

# **Internet Activity**

| Activity [Past Week]                                       |                    |                     |                              |      |       |                              |      |       |
|------------------------------------------------------------|--------------------|---------------------|------------------------------|------|-------|------------------------------|------|-------|
|                                                            | Internet Activity* | % Inde              | Internet Activity via Mobile | %    | Index | Internet Activity via Tablet | %    | Index |
| Send/receive email                                         |                    | 70.1 100            |                              | 51.5 | 102   |                              | 10.8 | 88    |
| Send/receive a text/instant message                        |                    | 62.2 104            |                              | 59.4 | 104   |                              | 7.2  | 101   |
| Participate in an online social network                    |                    | 51.9 96             |                              | 43.4 | 97    |                              | 7.5  | 103   |
| Do banking/pay bills online                                |                    | 48.1 97             |                              | 26.3 | 113   |                              | 5.2  | 110   |
| Take pictures/video                                        |                    | 50.3 97             |                              | 48.1 | 99    | -                            | 4.3  | 101   |
| Use maps/directions service                                |                    | 53.5 100            |                              | 48.3 | 108   |                              | 5.6  | 108   |
| Use apps                                                   |                    | 49.0 100            |                              | 47.2 | 101   |                              | 14.1 | 119   |
| Internet search - business, services, products             |                    | 46.1 101            |                              | 27.6 | 102   |                              | 5.4  | 80    |
| Watch a subscription-based video service (e.g. Netflix)    |                    | 31.7 97             |                              | 13.9 | 99    |                              | 9.6  | 97    |
| Watch free streaming music videos                          |                    | 33.4 105            |                              | 22.5 | 106   |                              | 6.5  | 92    |
| Compare products/prices while shopping                     |                    | 29.7 102            |                              | 18.3 | 113   |                              | 2.8  | 74    |
| Watch other online free streaming videos                   |                    | 34.5 <b>116</b>     |                              | 24.7 | 119   |                              | 10.3 | 155   |
| Research products/services                                 |                    | 32.4 102            |                              | 19.0 | 98    |                              | 4.2  | 94    |
| Listen to music via streaming video service (e.g. YouTube) |                    | 21.7 98             |                              | 16.4 | 101   |                              | 1.2  | 60    |
| Play/download online games                                 |                    | 25.8 102            |                              | 18.5 | 119   |                              | 6.7  | 121   |
| Purchase products or services                              |                    | 24.9 104            | -                            | 6.5  | 94    |                              | 2.1  | 94    |
| Share/refer/link friends to a website or an article        |                    | 18.4 94             |                              | 14.8 | 106   | 1                            | 2.0  | 84    |
| Consult consumer reviews                                   |                    | 23.7 <b>114</b>     |                              | 15.4 | 127   |                              | 2.9  | 111   |
| Listen to Internet-only music service (e.g. Spotify)       |                    | 27.4 <b>123</b>     |                              | 23.6 | 123   |                              | 1.7  | 69    |
| Use online telephone directory                             |                    | 14.3 95             |                              | 10.3 | 102   |                              | 0.9  | 76    |
| Download music/MP3 files (free or paid)                    |                    | 20.3 <b>119</b>     |                              | 15.3 | 142   |                              | 0.8  | 94    |
| Use ad blocking software                                   |                    | 20.1 104            |                              | 5.0  | 78    |                              | 0.9  | 37    |
| Download any video content (free or paid)                  |                    | 15.8 <b>90</b>      | -                            | 6.4  | 99    |                              | 1.3  | 51    |
| Read or look into online newspapers                        |                    | 9.5 <b>79</b>       |                              | 4.4  | 82    |                              | 3.3  | 143   |
| Click on an Internet advertisement                         |                    | 11.4 99             |                              | 7.8  | 108   | 1                            | 2.5  | 123   |
| Listen to a podcast                                        |                    | 10.5 <b>73</b>      |                              | 7.2  | 62    |                              | 1.2  | 97    |
| Listen to a radio broadcast via streaming audio            |                    | 8.8 91              |                              | 5.9  | 103   |                              | 0.9  | 103   |
| Download/print/redeem discount coupon                      |                    | 11.8 105            |                              | 5.4  | 106   |                              | 0.1  | 22    |
| Enter online contests                                      |                    | 9.4 91              |                              | 4.3  | 83    |                              | 0.5  | 71    |
| Watch a TV broadcast via streaming video                   |                    | 5.3 <b>88</b>       |                              | 1.5  | 81    |                              | 0.8  | 127   |
| Place/respond to an online classified advertisement        |                    | 5.8 <mark>68</mark> |                              | 3.8  | 87    |                              | 0.7  | 74    |
| Receive store offers by SMS                                |                    | 6.5 <b>132</b>      |                              | 5.9  | 137   |                              | -    | -     |
| Read or look into online magazines                         |                    | 6.0 <b>112</b>      |                              | 2.7  | 103   |                              | 1.8  | 111   |
| Scan mobile tagging barcode/QR                             |                    | 2.7 <b>82</b>       |                              | 2.4  | 97    |                              | -    | -     |
| Purchase group deal (e.g. Groupon)                         |                    | 3.7 94              |                              | 2.3  | 82    |                              | -    | -     |
| Watch streaming purchased/rented videos (e.g. iTunes)      |                    | 1.0 <b>55</b>       |                              | -    |       |                              | -    | -     |