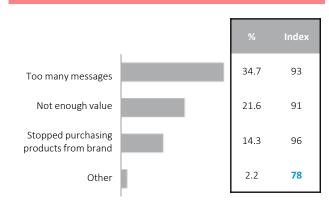

**Reasons to Unfollow Brands** 

| Actions Taken using Social N                                                  | Media |      |       |
|-------------------------------------------------------------------------------|-------|------|-------|
| Variables with Response "Yes"                                                 |       |      |       |
|                                                                               | 1     | %    | Index |
| Like brand on Facebook                                                        |       | 29.2 | 92    |
| Subscribe to brand email<br>newsletter                                        |       | 22.0 | 103   |
| Subscribe to brand channel<br>on YouTube                                      |       | 20.8 | 123   |
| Follow brand on Instagram                                                     |       | 20.3 | 97    |
| Follow brand on Twitter                                                       |       | 11.2 | 99    |
| Join an exclusive online<br>community of consumers<br>who also like the brand |       | 10.7 | 105   |