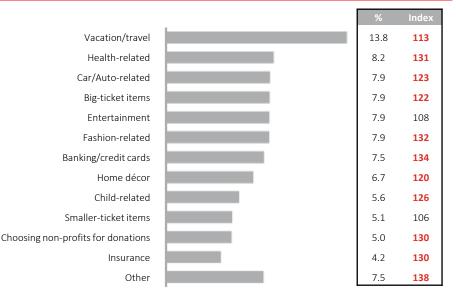

# **Product Preferences**

Variables with "Agree" Statements

| "I would like to eat healthy foods<br>more often"<br>73%   Index = 96 "I have tried a product/service based<br>on a personal recommendation"<br>69%   Index = 95 "I generally achieve what I set out to<br>do"<br>63%   Index = 97 "I like to try new places to eat"<br>61%   Index = 101 "I am interested in learning a<br>different cultures"<br>60%   Index = 94   "I value companies who give back to "I am very concerned about the<br>inverse to the total of total of the total of the total of the total of the tota |          |
|--------------------------------------------------------------------------------------------------------------------------------------------------------------------------------------------------------------------------------------------------------------------------------------------------------------------------------------------------------------------------------------------------------------------------------------------------------------------------------------------------------------------------------------------------------------------------------------------------------------------------------------------------------------------------------------------------------------------------------------------------------------------------------------------------------------------------------------------------------------------------------------------------------------------------------------------------------------------------------------------------------------------------------------------------------------------------------------------------------------------------------------------------------------------------------------------------------------------------------------------------------------------------------------------------------------------------------------------------------------------------------------------------------------------------------------------------------------------------------------------------------------------------------------------------------------------------------------------------------------------------------------------------------------------------------------------------------------------------------------------------------------------------------------------------------------------------------------------------------------------------------------------------------------------------------------------------------------------------------------------------------------------|----------|
|                                                                                                                                                                                                                                                                                                                                                                                                                                                                                                                                                                                                                                                                                                                                                                                                                                                                                                                                                                                                                                                                                                                                                                                                                                                                                                                                                                                                                                                                                                                                                                                                                                                                                                                                                                                                                                                                                                                                                                                                                    | about    |
|                                                                                                                                                                                                                                                                                                                                                                                                                                                                                                                                                                                                                                                                                                                                                                                                                                                                                                                                                                                                                                                                                                                                                                                                                                                                                                                                                                                                                                                                                                                                                                                                                                                                                                                                                                                                                                                                                                                                                                                                                    |          |
| Intritional content of food products I<br>buy"Intritional content of food products I<br>                                                                                                                                                                                                                                                                                                                                                                                                                                                                                                                                     |          |
|                                                                                                                                                                                                                                                                                                                                                                                                                                                                                                                                                                                                                                                                                                                                                                                                                                                                                                                                                                                                                                                                                                                                                                                                                                                                                                                                                                                                                                                                                                                                                                                                                                                                                                                                                                                                                                                                                                                                                                                                                    |          |
| "I offer recommendations of<br>products/services to other people"<br>52%   Index = 99"I make an effort to buy local<br>produce/products"<br>51%   Index = 86"Family life and having children are<br>most important to me"<br>48%   Index = 101"When I shop online I prefer to<br>support Canadian retailers"<br>48%   Index = 98"It's important to buy products<br>socially-responsible/environme<br>friendly companies"<br>46%   Index = 85                                                                                                                                                                                                                                                                                                                                                                                                                                                                                                                                                                                                                                                                                                                                                                                                                                                                                                                                                                                                                                                                                                                                                                                                                                                                                                                                                                                                                                                                                                                                                                       |          |
|                                                                                                                                                                                                                                                                                                                                                                                                                                                                                                                                                                                                                                                                                                                                                                                                                                                                                                                                                                                                                                                                                                                                                                                                                                                                                                                                                                                                                                                                                                                                                                                                                                                                                                                                                                                                                                                                                                                                                                                                                    |          |
| "Vegetarianism is a healthy option"<br>39%   Index = 100"Free-trial/product samples can<br>influence my purchase decisions"<br>38%   Index = 96"I prefer to shop online for<br>convenience"<br>33%   Index = 109"I am willing to pay more for eco-<br>friendly products"<br>32%   Index = 85"I am adventurous/"outdoor<br>30%   Index = 93                                                                                                                                                                                                                                                                                                                                                                                                                                                                                                                                                                                                                                                                                                                                                                                                                                                                                                                                                                                                                                                                                                                                                                                                                                                                                                                                                                                                                                                                                                                                                                                                                                                                         | rsy""    |
|                                                                                                                                                                                                                                                                                                                                                                                                                                                                                                                                                                                                                                                                                                                                                                                                                                                                                                                                                                                                                                                                                                                                                                                                                                                                                                                                                                                                                                                                                                                                                                                                                                                                                                                                                                                                                                                                                                                                                                                                                    |          |
| "Advertising is an important source of<br>information to me"<br>24%   Index = 104"Staying connected via social media is<br>very important to me"<br>23%   Index = 93"I lead a fairly busy social life"<br>21%   Index = 85"I enjoy being extravagant/indulgent"<br>17%   Index = 94"I consider myself to be sophist<br>16%   Index = 78                                                                                                                                                                                                                                                                                                                                                                                                                                                                                                                                                                                                                                                                                                                                                                                                                                                                                                                                                                                                                                                                                                                                                                                                                                                                                                                                                                                                                                                                                                                                                                                                                                                                            | ticated" |