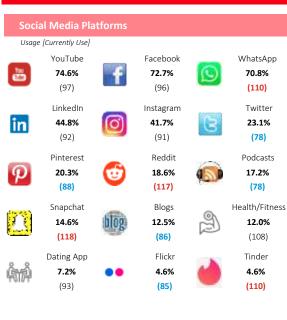

- Of the 67 PRIZM Clusters identified in Canada, Asian Avenues rank 1<sup>st</sup> for the Custom Vancouver target area created using Regional District Okanagan Similkameen (RDOS) visitor origin FSA's
- Asian Avenues make up 68,913 households, or 22% of the total Households in the Custom Vancouver target area (311,298)
- The Median Household Maintainer Age is 53, 53% of couples have children living at home
- Average Household Income of \$102,885 compared to the Custom Vancouver target area at \$112,266
- Top Social Value: Confidence in Advertising: A tendency to trust and use advertising as a source of reliable information. Also, a tendency to identify with the fashions and the role models promoted by advertising and the consumer society
- Above Average interest in Ice Skating and visiting Video Arcades/Indoor Amusement Centres
- Above average interest in travelling within Canada (Montreal), Asian Avenues from the Custom Vancouver target area spent an average of \$1,603 on their last vacation
- On average, Asian Avenues from the Custom Vancouver target area spent spend 11hrs/week listening to the Radio, 18hrs/week watching TV, 1hr/week reading the Newspaper and 3.9hrs/day on the Internet. Daily Magazine usage is minimal (12 min/day)
- 73% currently use Facebook, 42% use Instagram and 23% use Twitter