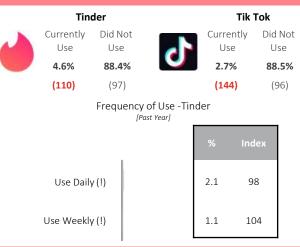

|
| Subscribe to another genre of podcast           | 3.1    | 113   |
| Listen to an educational podcast                | 3.0    | 62    |
| Listen to a comedy podcast                      | 2.9    | 71    |
| Subscribe to a sports podcast**                 | 2.8    | 92    |
| Listen to a technology focused podcast          | 2.5    | 92    |
| Listen to a sports podcast                      | 2.4    | 89    |
| Subscribe to a comedy podcast (!)               | 2.4    | 99    |
| Subscribe to a news podcast                     | 2.1    | 97    |
| Subscribe to a technology podcast (!)           | 2.1    | 120   |
| Subscribe to a business podcast (!)             | 2.0    | 103   |
| Subscribe to a educational podcast              | 1.8    | 83    |

# **Other Social Media Platforms**



Sources: AskingCanadians Social 2020 Note: Base variables are default and vary based on database Index: At least 10% above or below the average

Target Group

Source: Environics Analytics 2020

(!) Indicates small sample size

\*Ranked by percent composition \*\*a few times per month or more Based on Household Population 18+