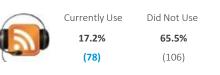

| 4.1 | 109   |

| Participate In* (at least a few times per week) | % Comp | Index |
|-------------------------------------------------|--------|-------|
| Receive photos/videos                           | 6.9    | 130   |
| Use filters or effects                          | 6.6    | 164   |
| Send photos/videos                              | 5.9    | 147   |
| Send direct text messages                       | 5.8    | 138   |
| Use group chat                                  | 4.7    | 170   |
| Read Snapchat discover/News                     | 4.4    | 160   |
| View a brand's snaps                            | 3.0    | 158   |
| Use video chat                                  | 2.8    | 148   |
| View ads                                        | 2.5    | 136   |

# **Audio Podcasts**



| Freq        | uency of<br>[Past Year] | Use |      |
|-------------|-------------------------|-----|------|
|             |                         | %   | Inde |
| Use Daily   |                         | 5.5 | 78   |
| Use Weekly  |                         | 5.1 | 62   |
| Use Monthly |                         | 5.7 | 92   |

| Participate In* (at least a few times per week) | % Comp | Index |
|-------------------------------------------------|--------|-------|
| Listen to another genre of podcast              | 5.8    | 93    |
| Listen to a news podcast                        | 3.5    | 60    |
| Listen to a business podcast                    | 3.4    | 90    |
| Subscribe to another genre of podcast           | 3.1    | 113   |
| Listen to an educational podcast                | 3