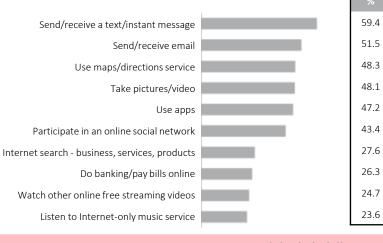

# **Top Mobile Activities\***

Activity [Past Week]

Sources: Opticks Powered by Numeris 2020 Note: Base variables are default and vary based on database Index: At least 10% above or below the average

Target Group