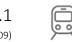

Average number of business trips by mode of transportation in the past year:

4.1 (109)

Sources: Opticks Powered by Numeris 2020 Note: Base variables are default and vary based on database Index: At least 10% above or below the average