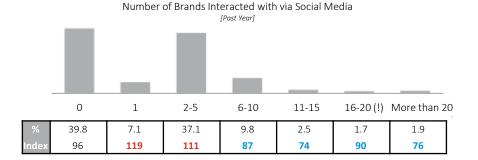

# Media

| Reasons to Follow Bran                           | ds |      |       |
|--------------------------------------------------|----|------|-------|
|                                                  |    | %    | Index |
| To get coupons and discounts                     |    | 35.2 | 104   |
| To enter contests                                |    | 29.3 | 101   |
| To learn about a brand's products /services      |    | 29.2 | 95    |
| To be among the first to hear brand news         |    | 16.4 | 99    |
| To provide feedback to the brand                 |    | 11.0 | 96    |
| To engage with content                           |    | 9.1  | 102   |
| To share brand-related stories with consumers    |    | 6.6  | 105   |
| To make suggestions for<br>new products/services |    | 6.4  | 107   |

| Social Media Attitudes                                                                                           |                                                                                |                                                                                                               |
|------------------------------------------------------------------------------------------------------------------|--------------------------------------------------------------------------------|---------------------------------------------------------------------------------------------------------------|
| "I tend to ignore marketing and<br>advertisements when I'm in a social<br>media environment"<br>64%   Index = 94 | "Use SM to keep up to date on general<br>news/events"<br>36%   Index = 98      | "I am well informed about SM"<br>33%   Index = 96                                                             |
| "Use SM to keep up to date on<br>news/events in my industry"<br>26%   Index = <b>89</b>                          | "Feel comfortable collaborating with<br>others through SM"<br>26%   Index = 98 | "I am open to receiving relevant<br>marketing messages through social<br>media channels"<br>21%   Index = 102 |

**Reasons to Unfollow Brands** 

| Actions Taken using Social N                                                  | Media |      |       |
|-------------------------------------------------------------------------------|-------|------|-------|
| Variables with Response "Yes"                                                 |       |      |       |
|                                                                               | 1     | %    | Index |
| Like brand on Facebook                                                        |       | 29.2 | 92    |
| Subscribe to brand email<br>newsletter                                        |       | 22.0 | 103   |
| Subscribe to brand channel<br>on YouTube                                      |       | 20.8 | 123   |
| Follow brand on Instagram                                                     |       | 20.3 | 97    |
| Follow brand on Twitter                                                       |       | 11.2 | 99    |
| Join an exclusive online<br>community of consumers<br>who also like the brand |       | 10.7 | 105   |