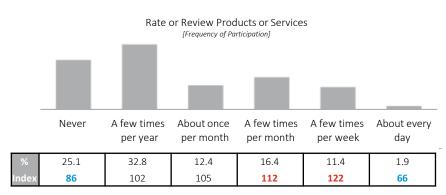

# Media

| Reasons to Follow Bran                           | ds |      |       |
|--------------------------------------------------|----|------|-------|
|                                                  |    | %    | Index |
| To get coupons and discounts                     |    | 35.2 | 104   |
| To enter contests                                |    | 29.3 | 101   |
| To learn about a brand's products /services      |    | 29.2 | 95    |
| To be among the first to hear brand news         |    | 16.4 | 99    |
| To provide feedback to the brand                 |    | 11.0 | 96    |
| To engage with content                           |    | 9.1  | 102   |
| To share brand-related stories with consumers    |    | 6.6  | 105   |
| To make suggestions for<br>new products/services |    | 6.4  | 107   |

| Social Media Attitudes                                                                                           |                                                                                |                                                                                                               |
|------------------------------------------------------------------------------------------------------------------|--------------------------------------------------------------------------------|---------------------------------------------------------------------------------------------------------------|
| "I tend to ignore marketing and<br>advertisements when I'm in a social<br>media environment"<br>64%   Index = 94 | "Use SM to keep up to date on general<br>news/events"<br>36%   Index = 98      | "I am well informed about SM"<br>33%   Index = 96                                                             |
| "Use SM to keep up to date on<br>news/events in my industry"<br>26%   Index = <b>89</b>                          | "Feel comfortable collaborating with<br>others through SM"<br>26%   Index = 98 | "I am open to receiving relevant<br>marketing messages through social<br>media channels"<br>21%   Index = 102 |

**Reasons to Unfollow Brands** 

| Actions Taken using Social N                                                  | Media |      |       |
|-------------------------------------------------------------------------------|-------|------|-------|
| Variables with Response "Yes"                                                 |       |      |       |
|                                                                               | 1     | %    | Index |
| Like brand on Facebook                                                        |       | 29.2 | 92    |
| Subscribe to brand email<br>newsletter                                        |       | 22.0 | 103   |
| Subscribe to brand channel<br>on YouTube                                      |       | 20.8 | 123   |
| Follow brand on Instagram                                                     |       | 20.3 | 97    |
| Follow brand on Twitter                                                       |       | 11.2 | 99    |
| Join an exclusive online<br>community of consumers<br>who also like the brand |       | 10.7 | 105   |