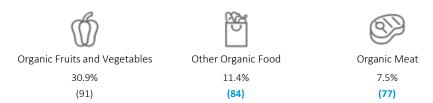

| 6.5 | 121   |
| Formal dine-in<br>restaurants       |                                       | 5.4 | 82    | 32.7 | 90    | 9.7 | 116   |
|                                     |                                       |     |       |      |       |     |       |
| Fast casual                         |                                       | 6.3 | 99    | 21.4 | 112   | 2.2 | 77    |
| restaurants                         |                                       | 6.3 | 99    | 31.4 | 112   | 2.2 |       |
| Sports bars                         | -                                     | 1.4 | 49    | 14.4 | 99    | 5.6 | 141   |
| Other types                         |                                       | 3.1 | 61    | 17.8 | 87    | 1.8 | 91    |

Purchased Organic Food

Done [Past Week]





#### **Product Preferences**

| Demograph   | nics       |                    |         |              |            |           |                              |            | Loyalty Programs       |
|-------------|------------|--------------------|---------|--------------|------------|-----------|------------------------------|------------|------------------------|
| F           | RENT       | Rer<br>41.2<br>(77 | 2%      |              | (          | S.<br>S   | Own<br>58.8%<br><b>(126)</b> |            | Member                 |
|             |            |                    |         | Age          | of Childre | n at Home |                              |            | Air Miles (excl. airli |
| Household   |            |                    | i.      | i.           | i.         | i.